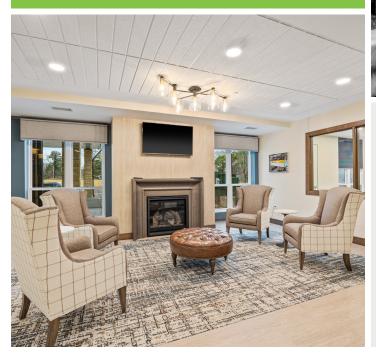

The large multipurpose space will welcome residents and the broader community for a variety of social activities, learning opportunities and so much more.

#### **AMENITIES & SERVICES HIGHLIGHTS**

Whether indoors or outdoors, Forty-Forty Flats includes spaces to relax or to spend time with friends.

- Community Room with space for social events, art classes, movies, presentations, and more
- Sky Lounge with Rooftop Patio
- Fitness Center
- Resident gardens with raised planter beds
- Outdoor green spaces and rain gardens
- Walking paths to city trail system
- Laundry on each floor\*