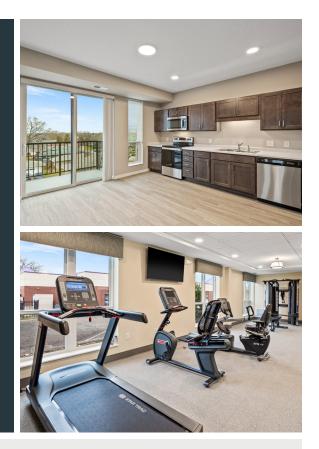

#### **APARTMENT FEATURES**

Choose from 15 different floor plans of studio,\* one and two-bedroom apartments, with handicapped accessible apartments available. Highlights include:

- Full kitchens with generous cabinet space and stainless steel appliances
- Luxury vinyl flooring and carpeting
- Large windows with abundant natural light
- Balconies on many apartments
- Walk-in showers with handrails
- Heating, water and trash removal included in rent
- Individually controlled heating and cooling in each unit
- Built with high-performance materials and sound mitigation engineering
- Studios reserved for AGATE/Coordinated Entry.
  Visit <u>hennepin.us/coordinated-entry</u> to see if you qualify.

#### **AMENITIES & SERVICES HIGHLIGHTS**

Whether indoors or outdoors, Forty-Forty Flats includes spaces to relax or to spend time with friends.

- Community Room with space for social events, art classes, movies, presentations, and more
- Sky Lounge with Rooftop Patio
- Fitness Center
- Resident gardens with raised planter beds
- Outdoor green spaces and rain gardens
- Walking paths to city trail system
- Laundry on each floor\*